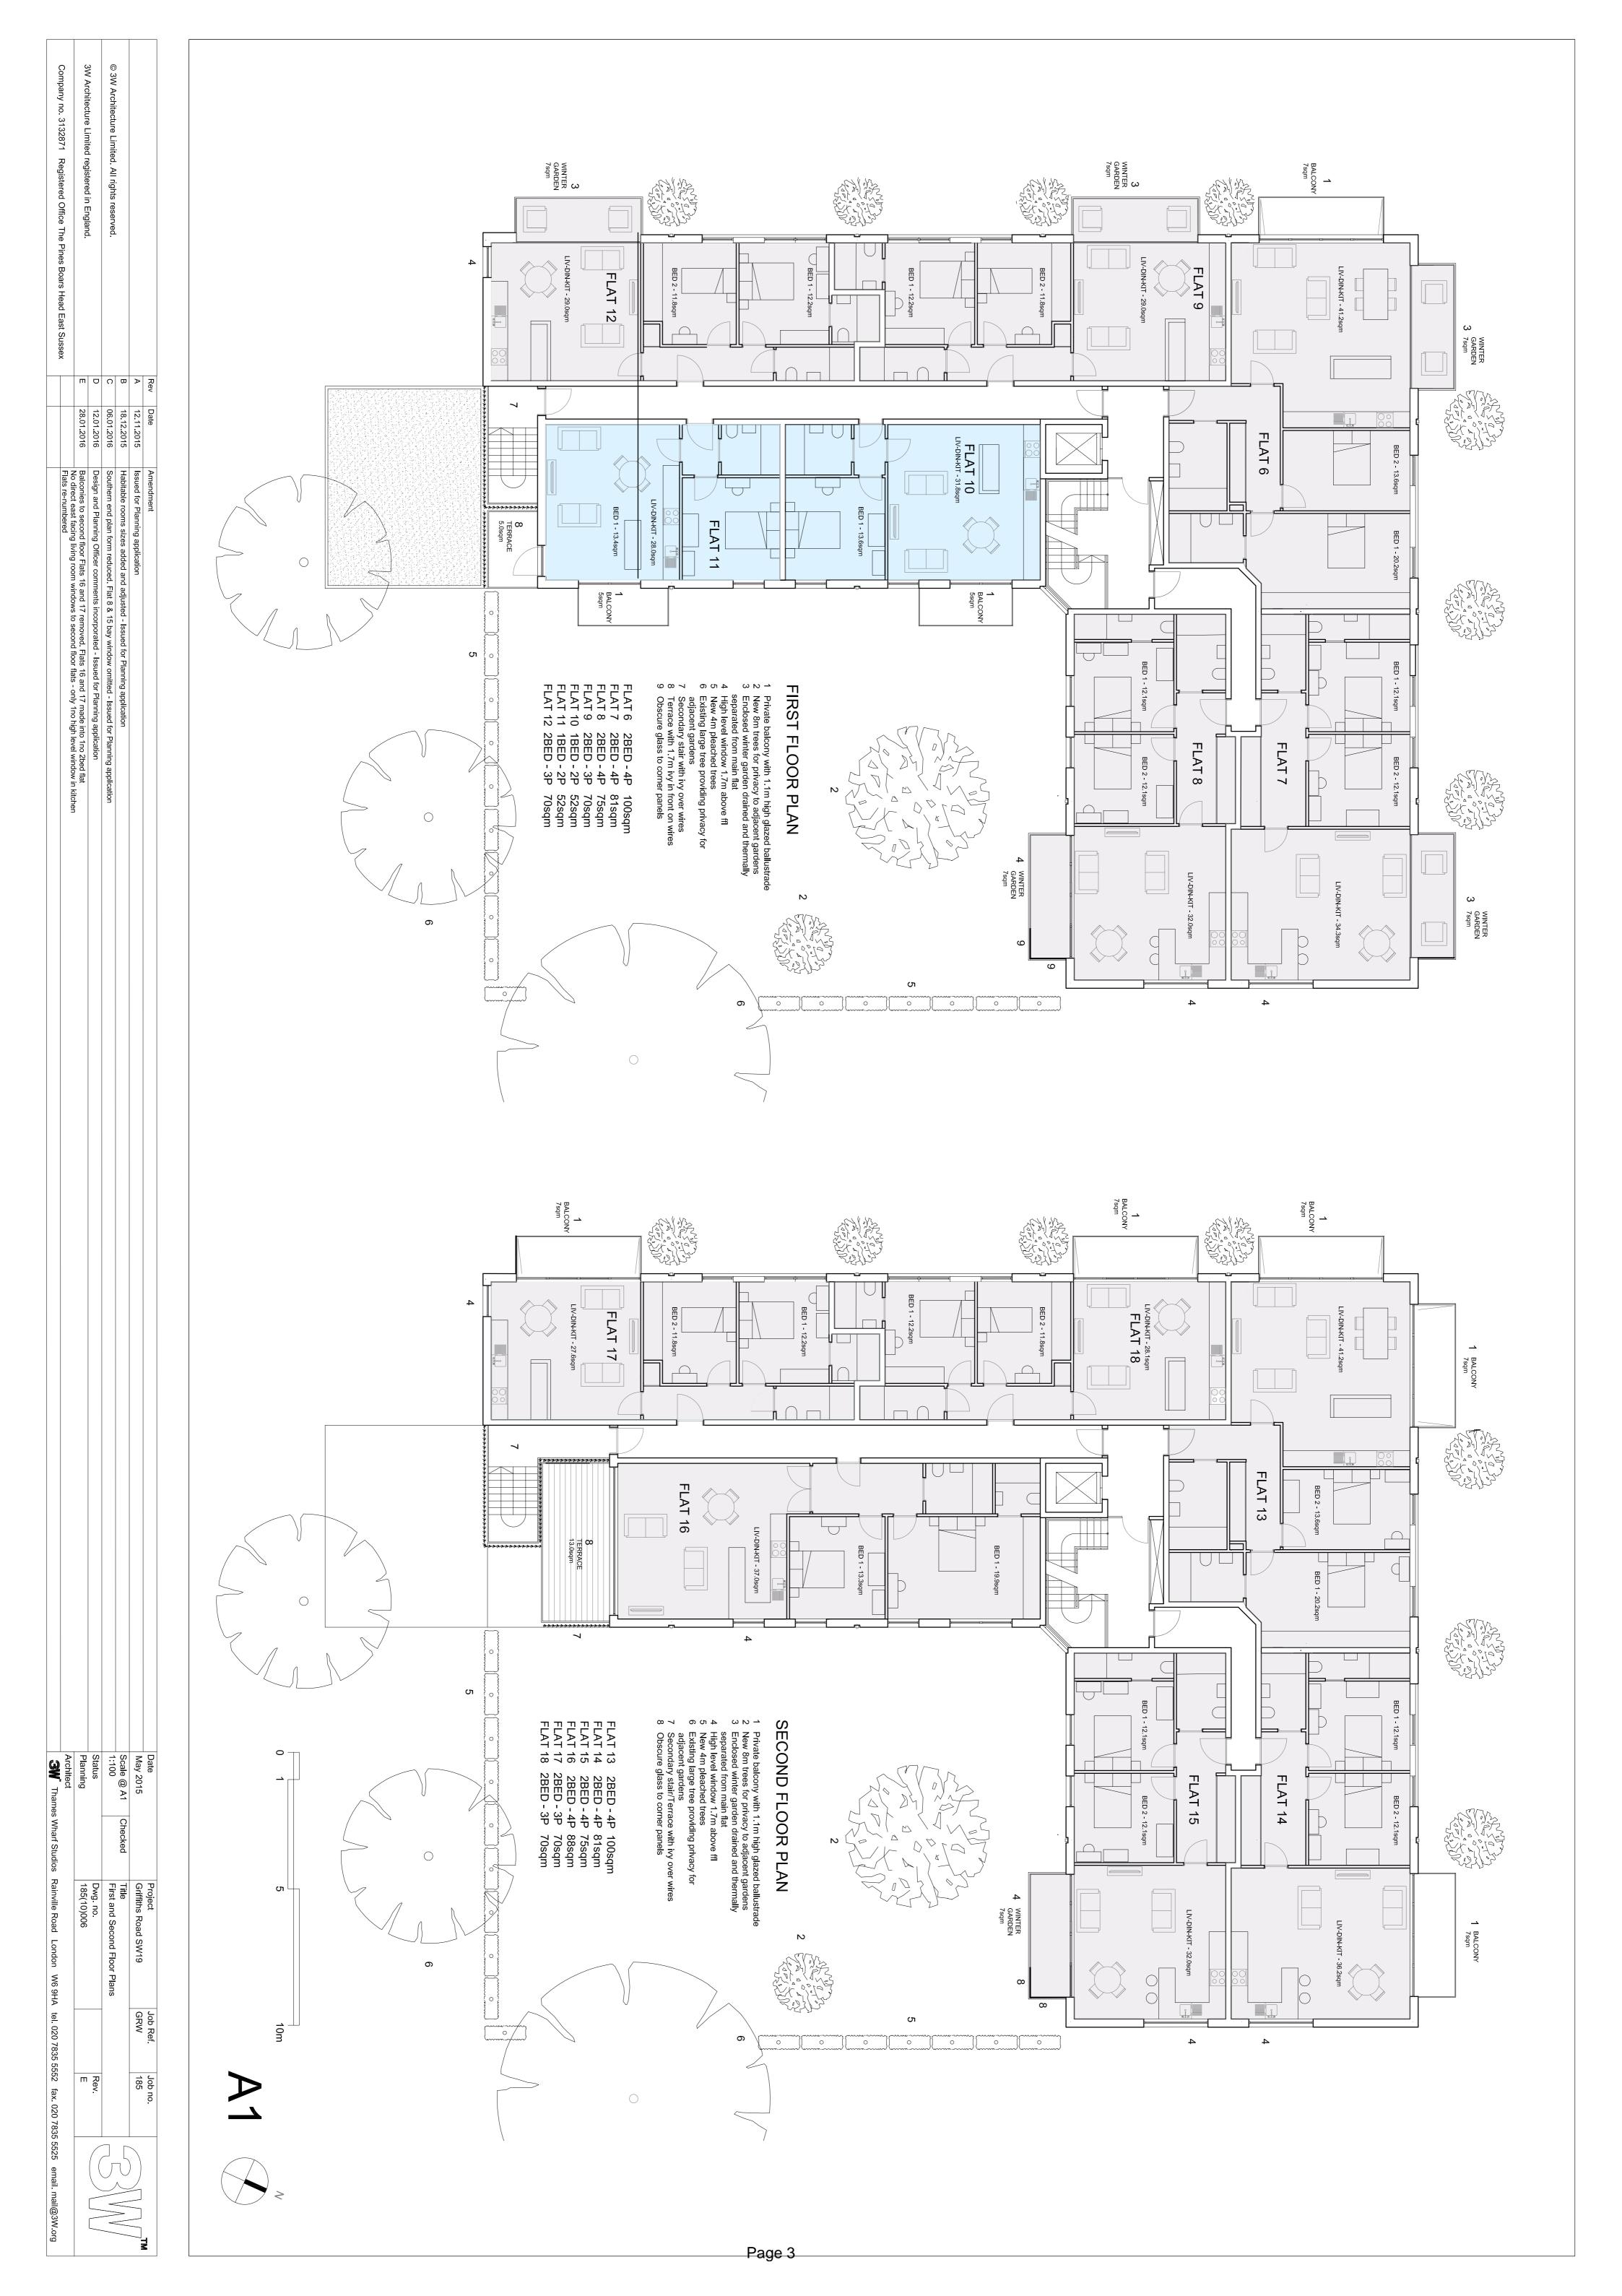

orporated - Issued for Planning application   | Planning         |               | 185(10)005               |                   | E                 |                    |
| Company no. 3132871 Registered Office The Pines Boars Head East Sussex |             |            | Architect                                                                             |                  |               | '                        | '                 |                   |                    |
| Company no. 3132071 Registered Office The Filles Boars flead           | Lasi Sussex |            |                                                                                       | <b>3W</b> Thames | Wharf Studios | Rainville Road London W6 | 9HA tel. 020 7835 | 55552 fax. 020 78 | '835 5525 email. m |













|