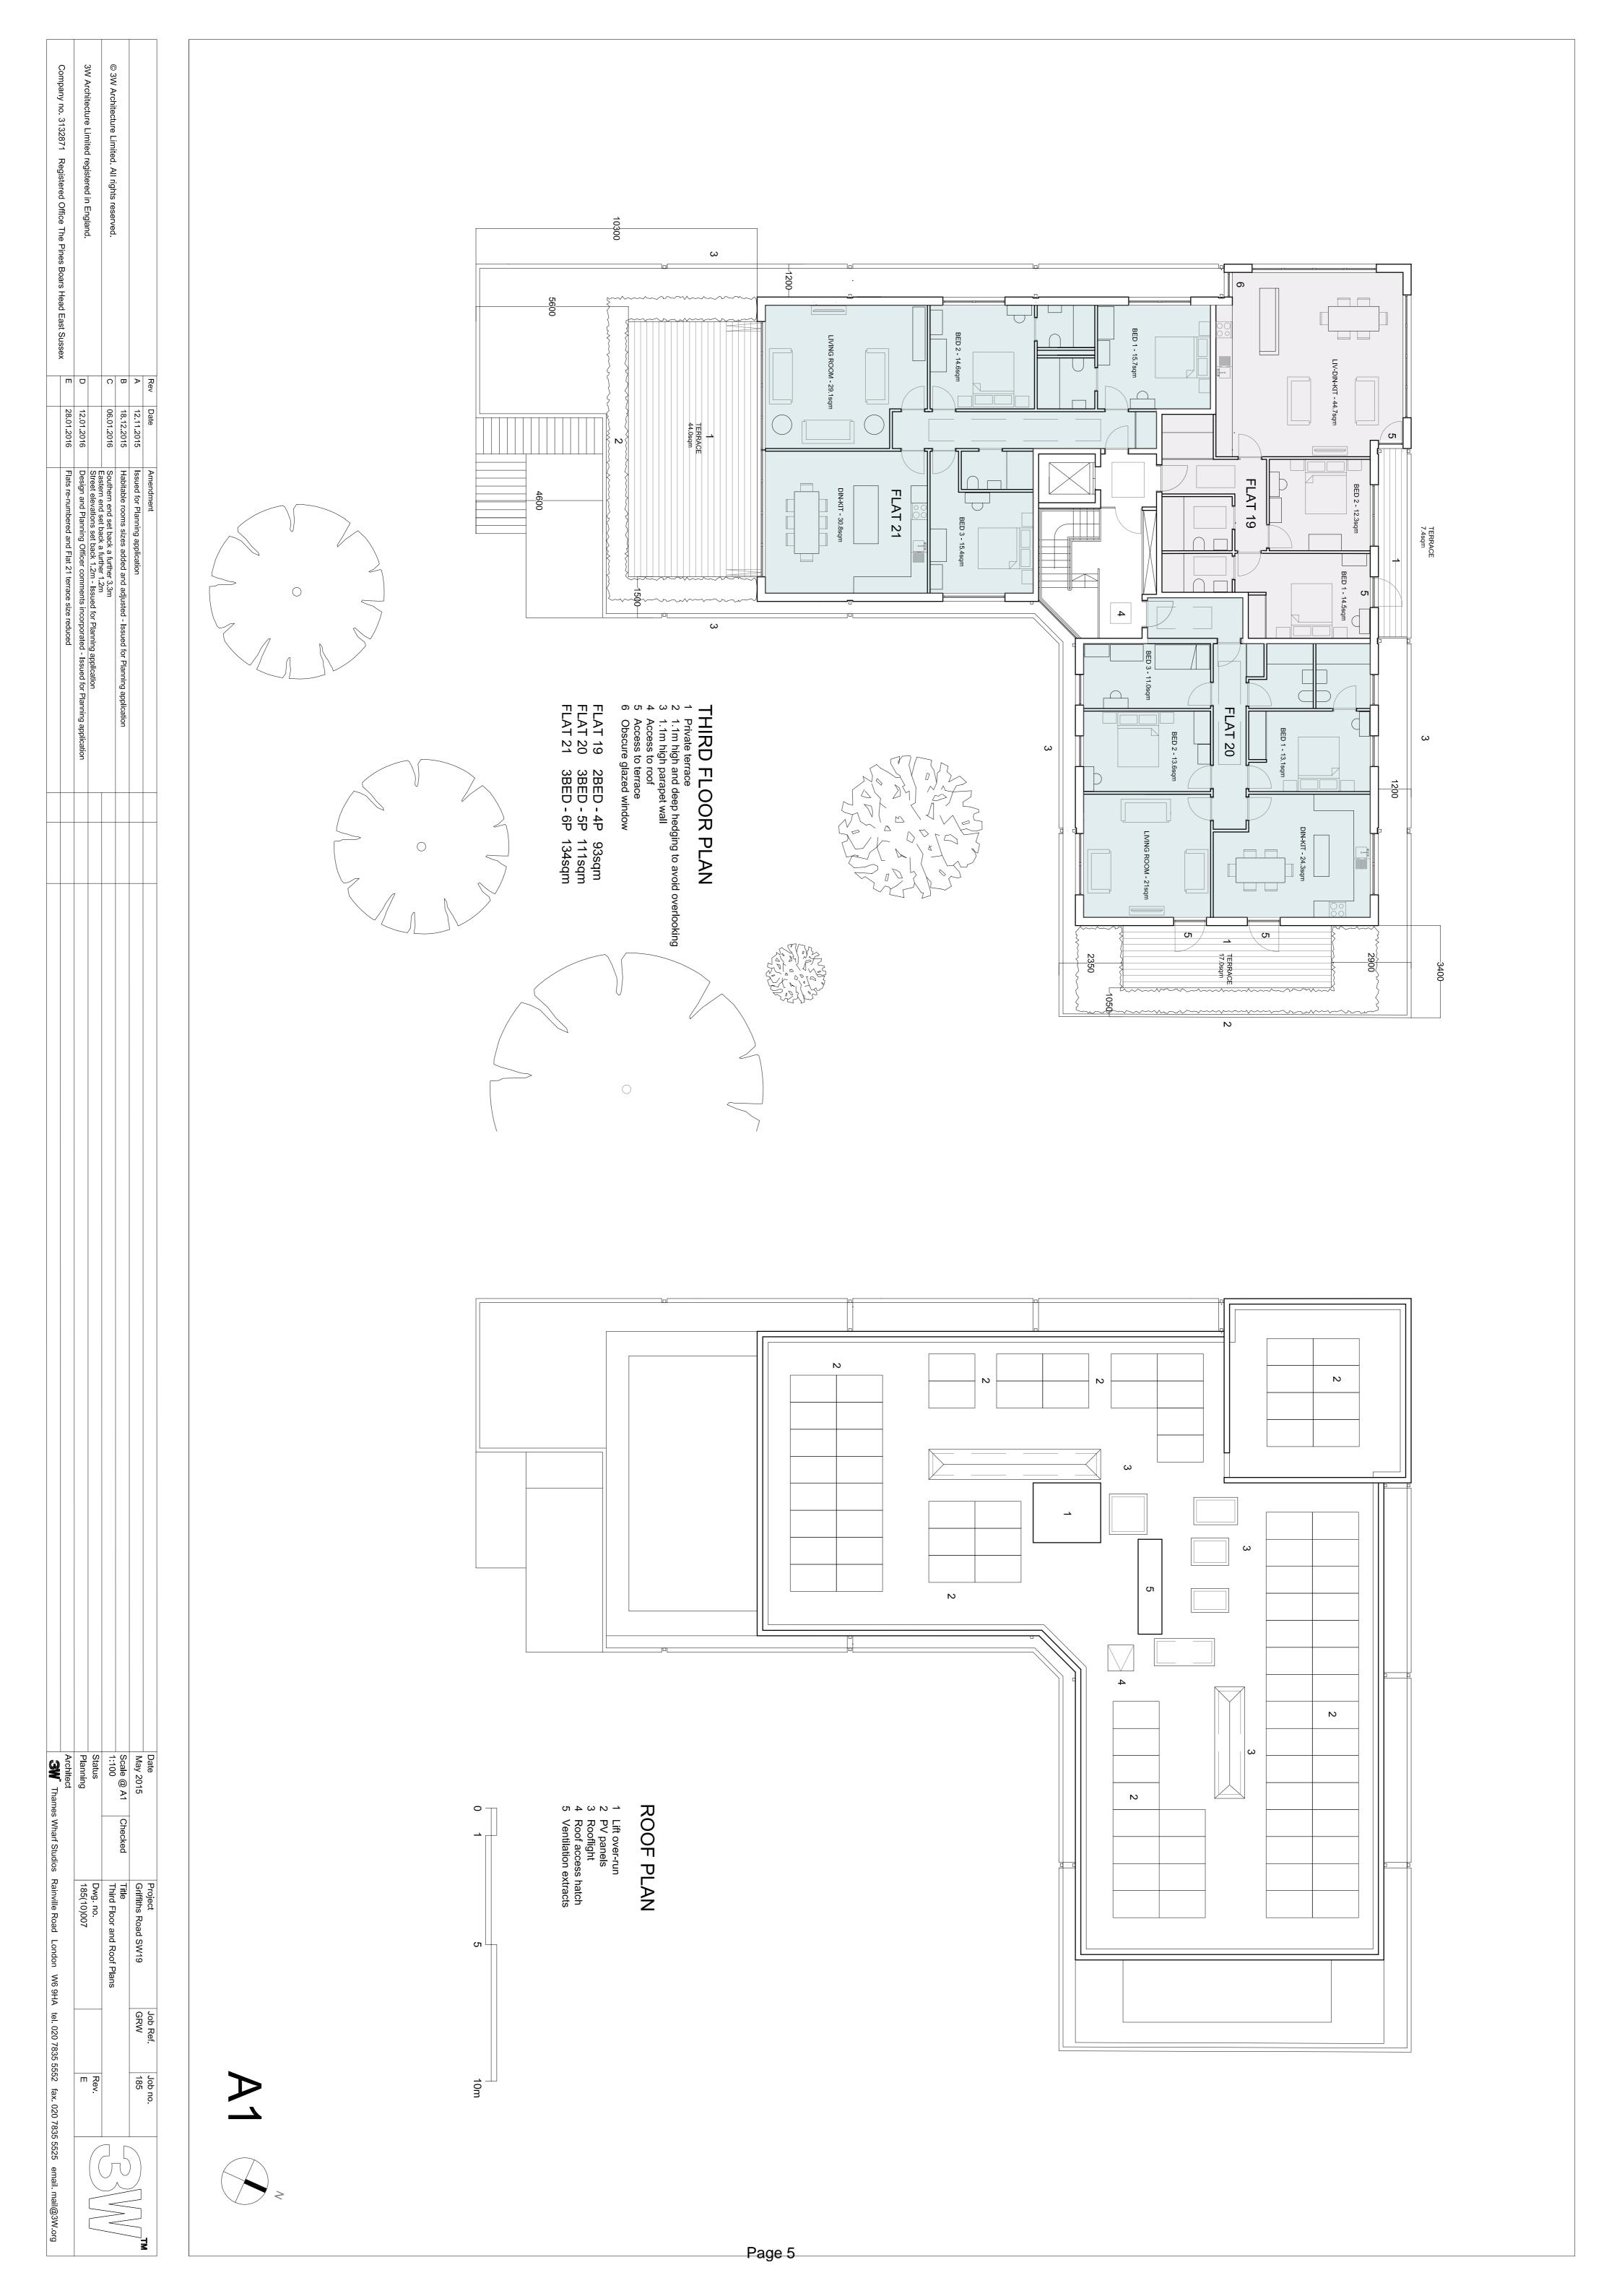

rated - Issued for Planning application   | Planning         |               | 185(10)005               |                   | E                 |                    |
| Company no. 3132871 Registered Office The Pines Boars Head East Sussex |             |            | Architect                                                                             |                  |               | '                        | '                 |                   |                    |
| Company no. 3132071 Registered Office The Filles Boars flead           | Lasi Sussex |            |                                                                                       | <b>3W</b> Thames | Wharf Studios | Rainville Road London W6 | 9HA tel. 020 7835 | 55552 fax. 020 78 | '835 5525 email. m |













|