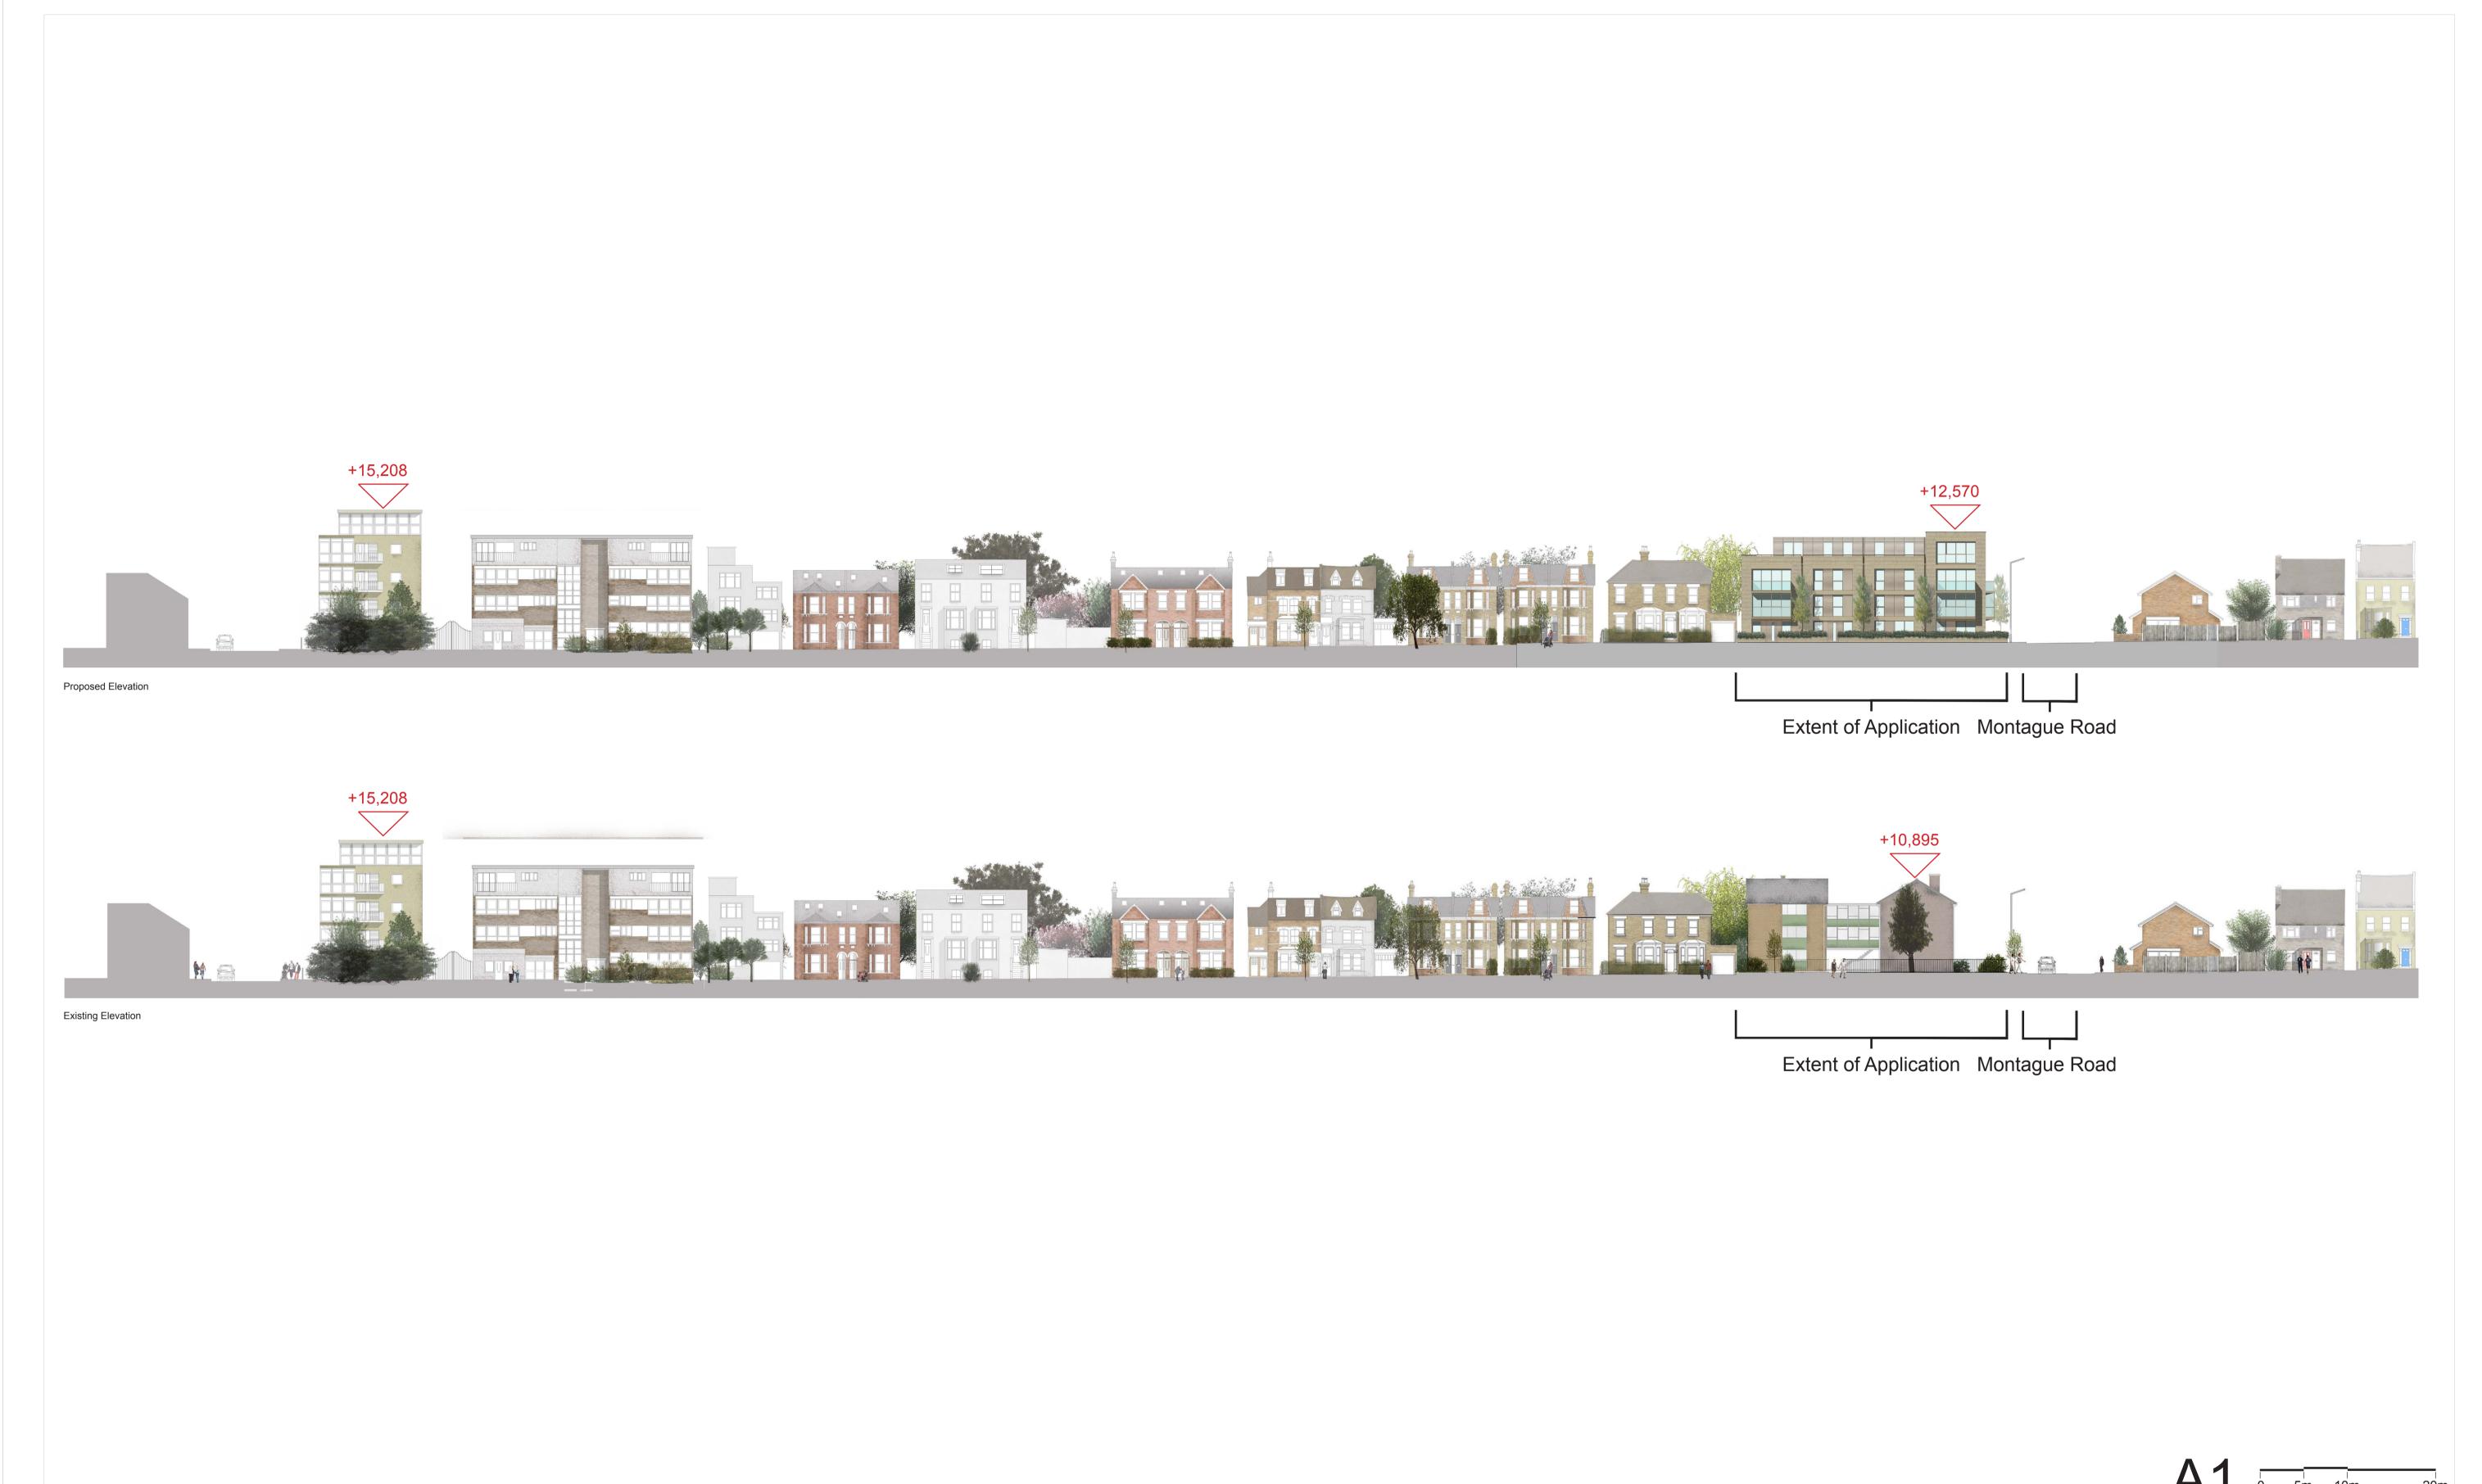

|                                                                         | Rev [ | ate      | Amendment                                                   | Date                       | Project                     | Job Ref.             | Job no.                                      |  |
|-------------------------------------------------------------------------|-------|----------|-------------------------------------------------------------|----------------------------|-----------------------------|----------------------|----------------------------------------------|--|
|                                                                         | Α     | 12-11-15 | Planning Application Submission                             | Jan 2016                   | Griffiths Road SW19         | GRW                  | 158                                          |  |
| © 3W Architecture Limited. All rights reserved.                         | В     | 18-12-15 | Planning Application Submission following planners comments | Scale @ A1 Checked         | Title                       |                      |                                              |  |
|                                                                         |       |          | Ammended Roof and Landscaping                               | 1:100                      | Proposed + Existing M       | lontague Road Eleva  | ation B                                      |  |
| 3W Architecture Limited registered in England.                          | D     | 7-01-16  | Ammended Roof and Landscaping                               | Status                     | Dwg. no.                    |                      | Rev.                                         |  |
|                                                                         |       |          |                                                             | Planning Application       | 185 (11) 006                |                      | D                                            |  |
| Company no. 3132871 Registered Office The Pines Boars Head East Sussex  |       |          |                                                             | Architect                  |                             |                      |                                              |  |
| inpany no. 3132071 Registered Office The Filles Boars Flead East Sussex |       |          |                                                             | <b>3W</b> Thames Wharf Stu | ios Rainville Road London V | V6 9HA tel. 020 7835 | 9HA tel. 020 7835 5552 fax. 020 7835 5525 el |  |