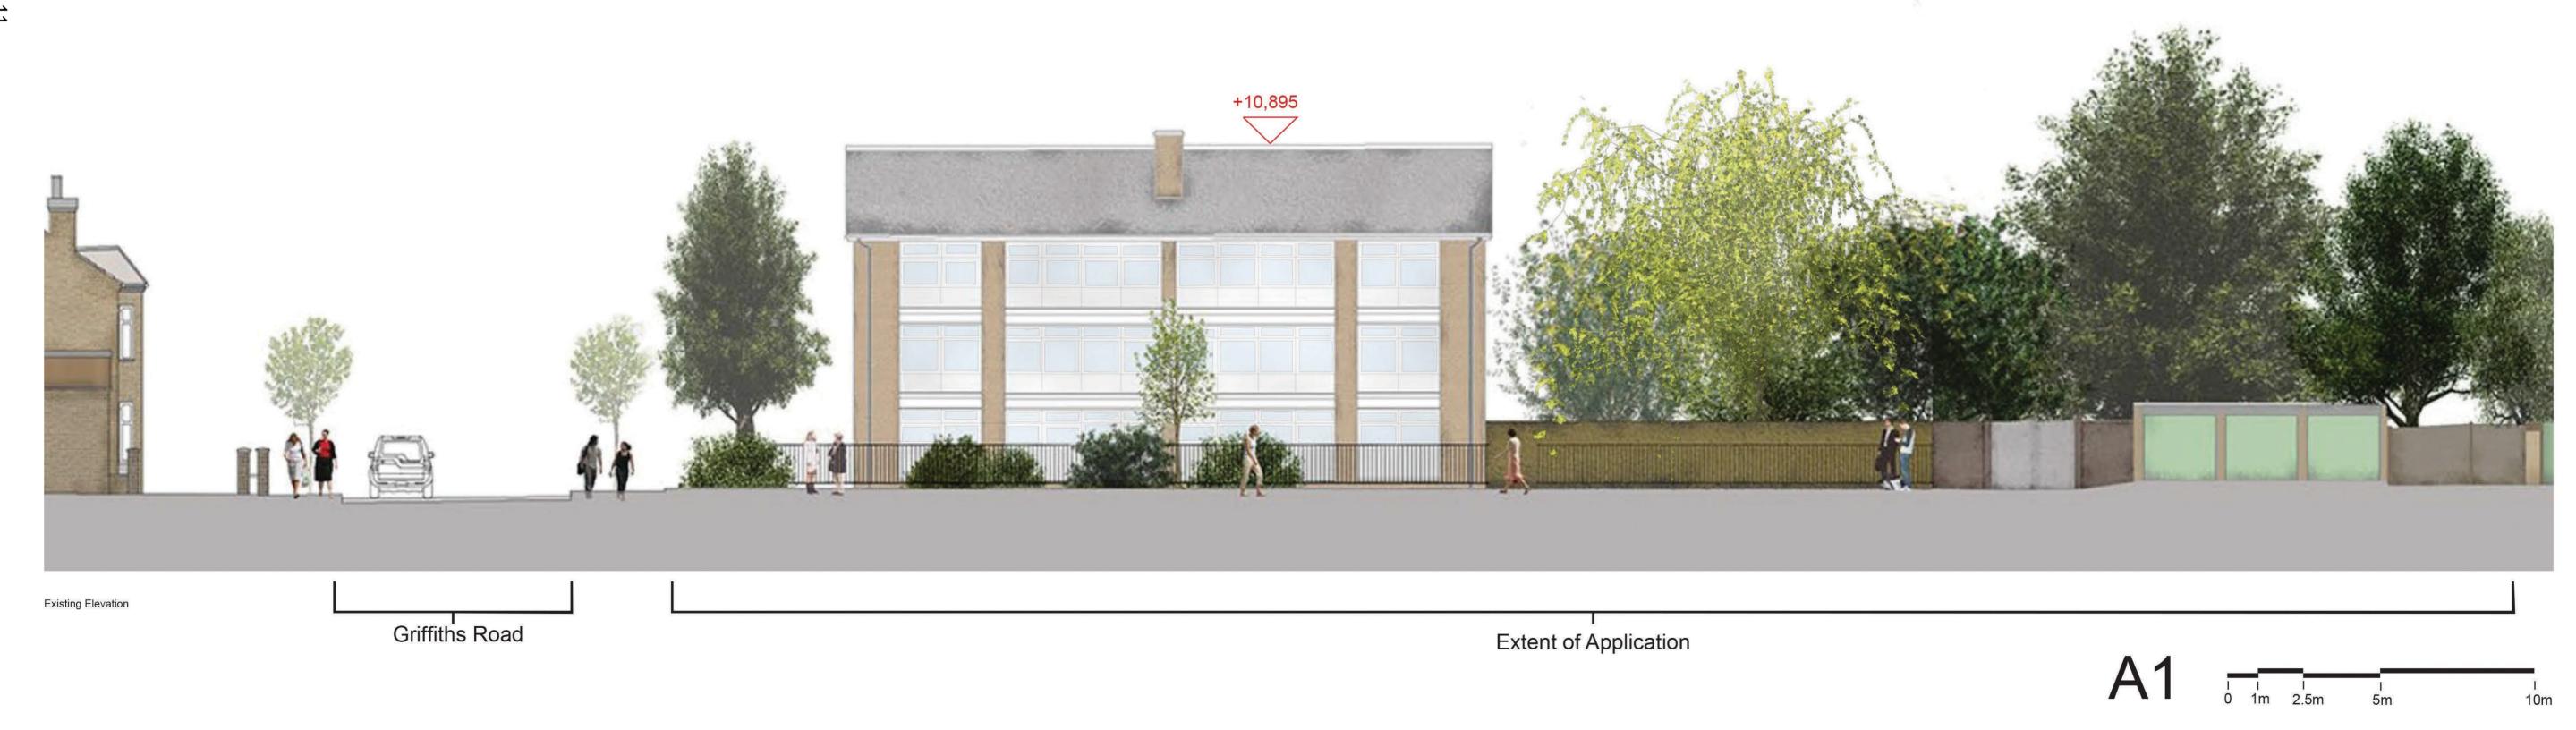

This page is intentionally left blank

|                                                                        | Rev | Date     | Amendment                                                   | Date               |                          | Project                    | Job Ref.           | Job no.       | -                            |
|------------------------------------------------------------------------|-----|----------|-------------------------------------------------------------|--------------------|--------------------------|----------------------------|--------------------|---------------|------------------------------|
|                                                                        | Α   | 12-11-15 | Planning Application Submission                             | Jan 2016           |                          | Griffiths Road SW19 GRW    | GRW                | 158           |                              |
|                                                                        | В   | 18-12-15 | Planning Application Submission following planners comments | Scale @ A1 C       | Scale @ A1 Checked Title |                            |                    |               |                              |
| © 3W Architecture Limited. All rights reserved.                        | С   | 05-01-16 | Amended Roof and Landscaping                                | 1:100              |                          | Proposed + Existing Griff  | iths Road Elevatio | n C           |                              |
| 3W Architecture Limited registered in England.                         | D   | 07-01-16 | Amended Roof and Landscaping                                | Status             |                          | Dwg. no.                   |                    | Rev.          |                              |
|                                                                        | E   | 13-01-16 | Amended Windows and terrace                                 | Planning Applicat  | ion                      | 185 (11) 007               |                    | G             |                              |
| Company no. 3132871 Registered Office The Pines Boars Head East Sussex |     | 14-01-16 | Amendments for planning                                     | Architect          | Architect                |                            |                    |               |                              |
| Company no. 3132071 Registered Office The Fines Boars Head East Sussex | G   | 28-01-16 | Amendments for planning                                     | <b>3W</b> Thames V | Vharf Studios            | s Rainville Road London W6 | 9HA tel. 020 7835  | 5552 fax. 020 | 7835 5525 email. mail@3W.org |