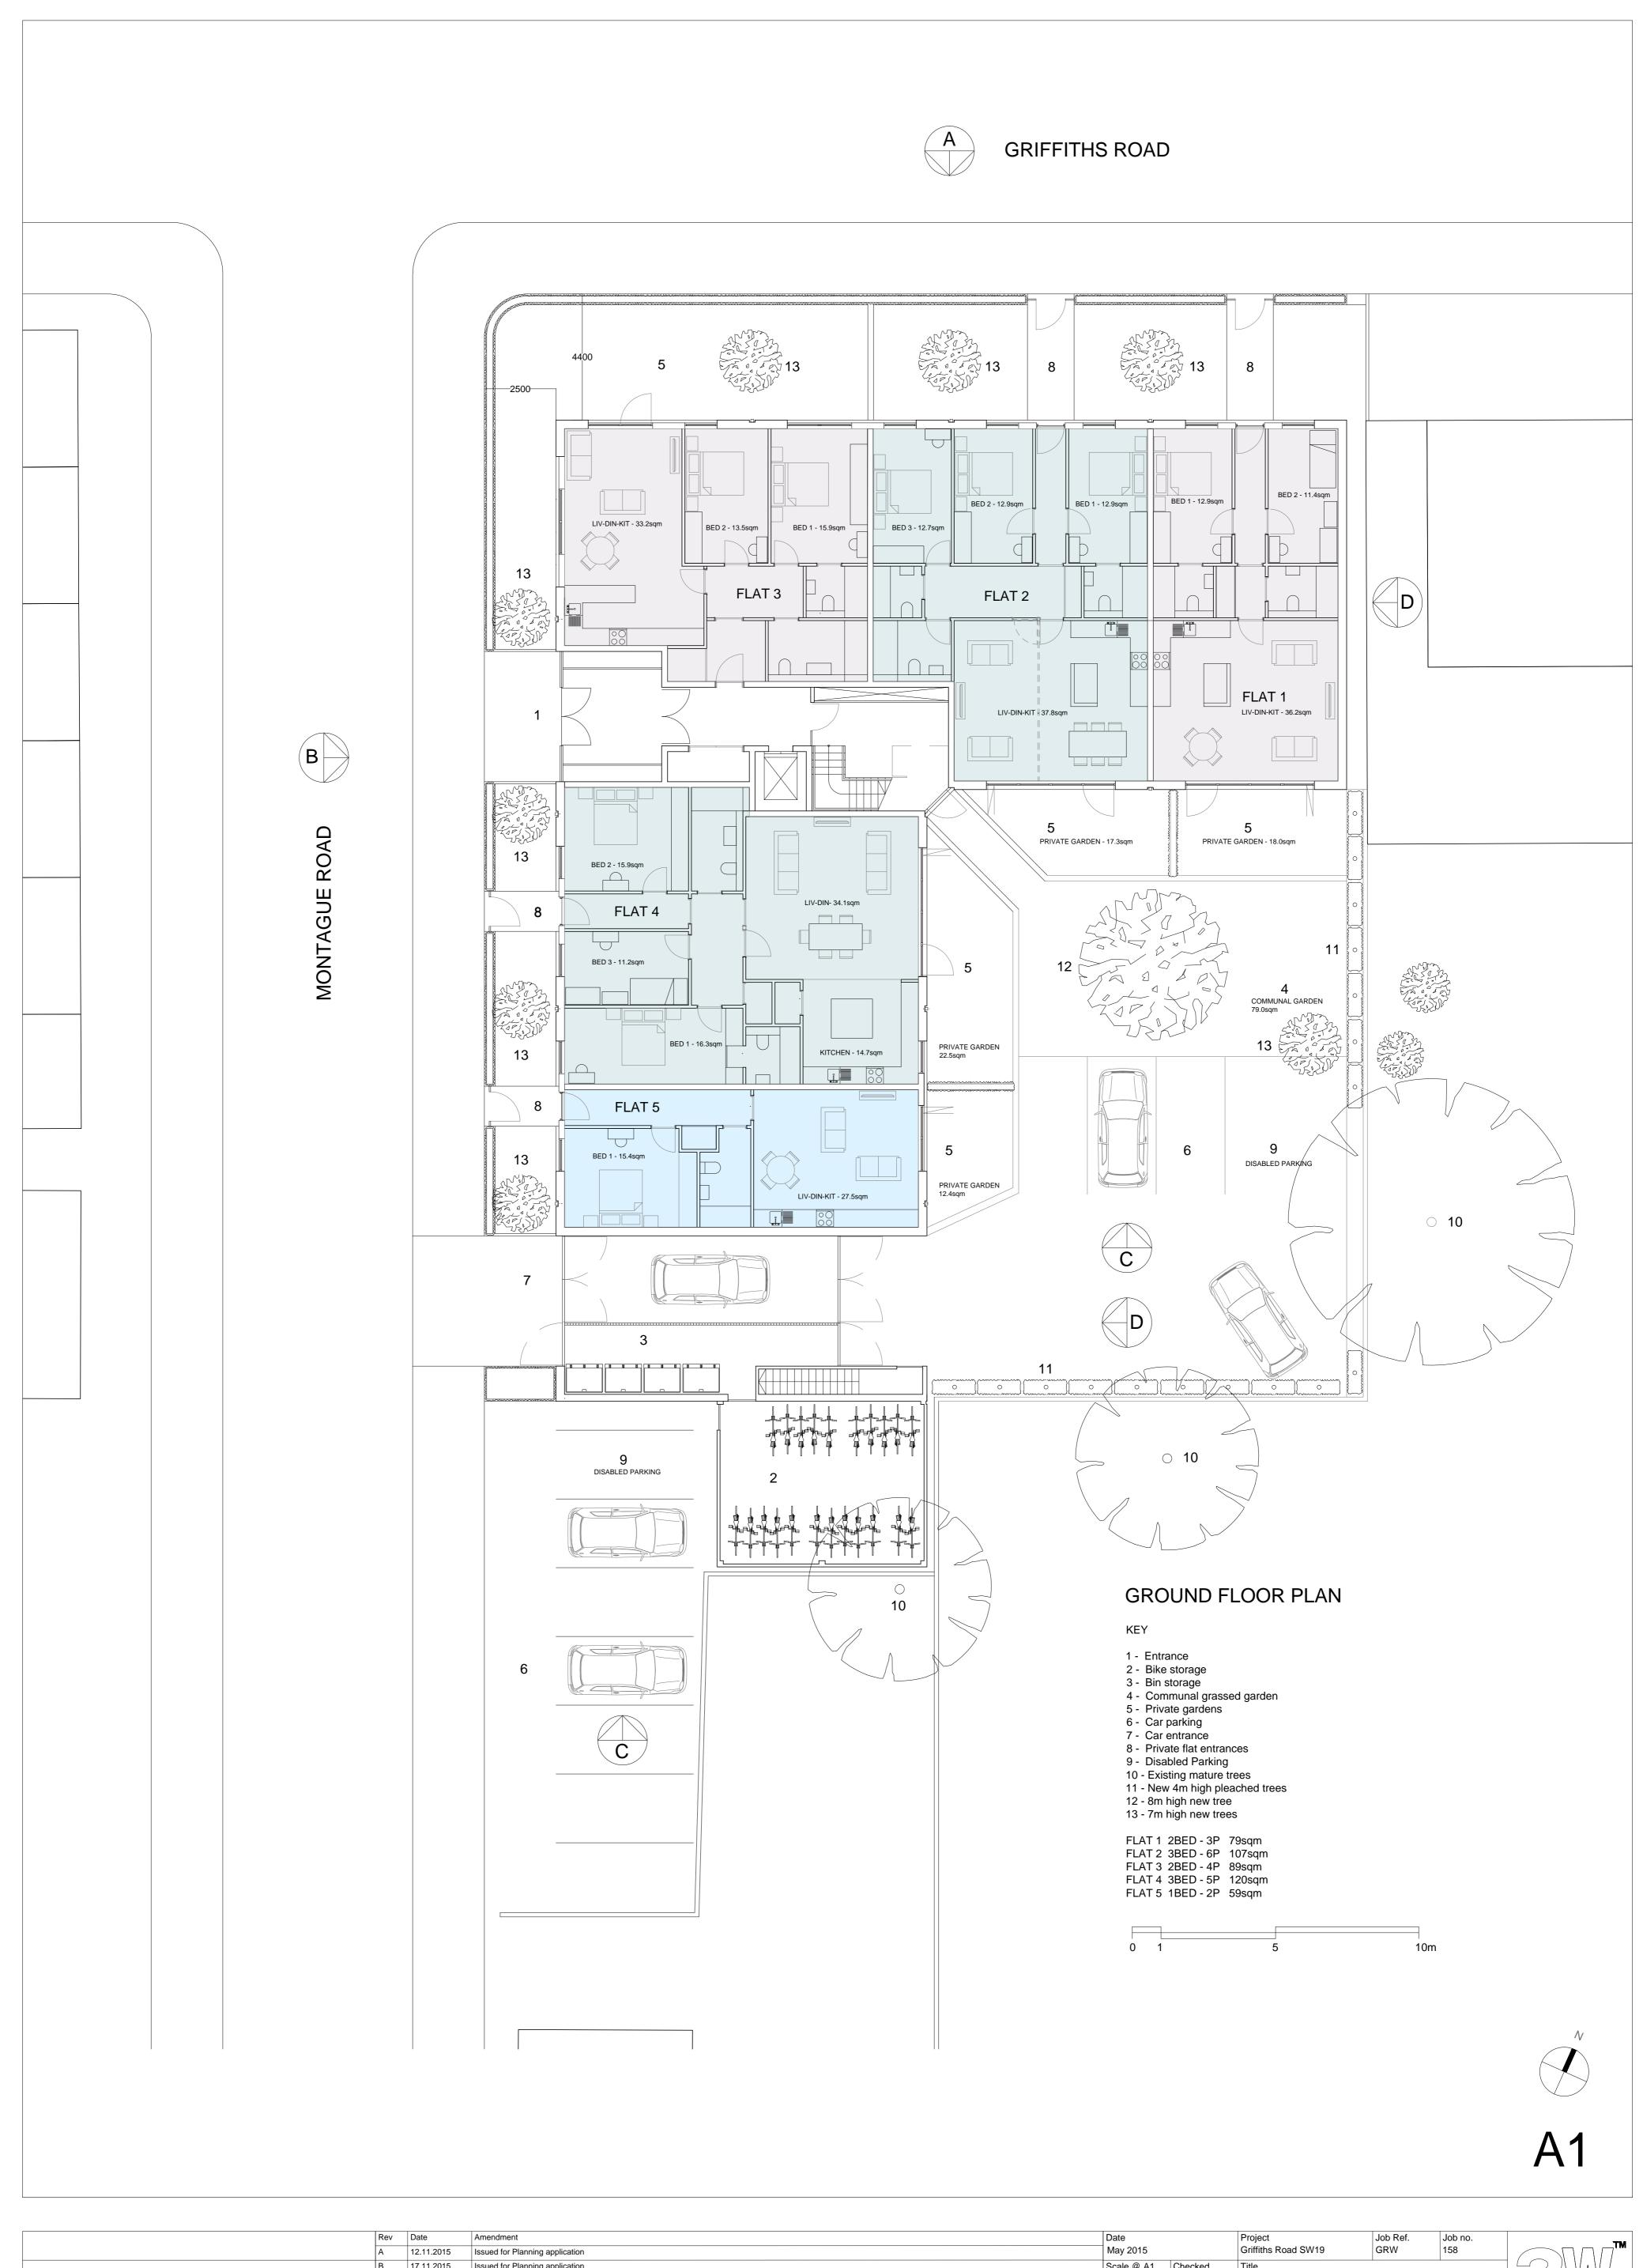

## **11 February 2016** 3<sup>rd</sup> Supplementary agenda

30 Griffiths Road, Wimbledon, SW19 1SP (Ref. 15/P4370) 1 - 16 (Abbey Ward) - Extra Plans circulated at the meeting

|                                                                        | Rev         | Date       | Amendment                                                                             | Date             |               | Project                  | Job Ref.          | Job no.           |                    |
|------------------------------------------------------------------------|-------------|------------|---------------------------------------------------------------------------------------|------------------|---------------|--------------------------|-------------------|-------------------|--------------------|
|                                                                        | А           | 12.11.2015 | Issued for Planning application                                                       | May 2015         |               | Griffiths Road SW19      | GRW               | 158               |                    |
|                                                                        | В           | 17.11.2015 | Issued for Planning application                                                       | Scale @ A1       | Checked       | Title                    |                   |                   |                    |
| © 3W Architecture Limited. All rights reserved.                        | С           | 18.12.2015 | Habitable rooms and garden sizes added and adjusted - Issued for Planning application | 1:100            |               | Ground Floor Plan        |                   |                   |                    |
| 3W Architecture Limited registered in England.                         | D           | 06.01.2016 | Landscaping amended to mitigate overlooking - Issued for Planning application         | Status           |               | Dwg. no.                 |                   | Rev.              |                    |
|                                                                        | E           | 12.01.2016 | Design and Planning Officer comments incorporated - Issued for Planning application   | Planning         |               | 185(10)005               |                   | E                 |                    |
| Company no. 3132871 Registered Office The Pines Boars Head East Sussex |             |            | Architect                                                                             |                  |               | '                        | '                 |                   |                    |
| Company no. 3132071 Registered Office The Filles Boars flead           | Lasi Sussex |            |                                                                                       | <b>3W</b> Thames | Wharf Studios | Rainville Road London W6 | 9HA tel. 020 7835 | 55552 fax. 020 78 | '835 5525 email. m |