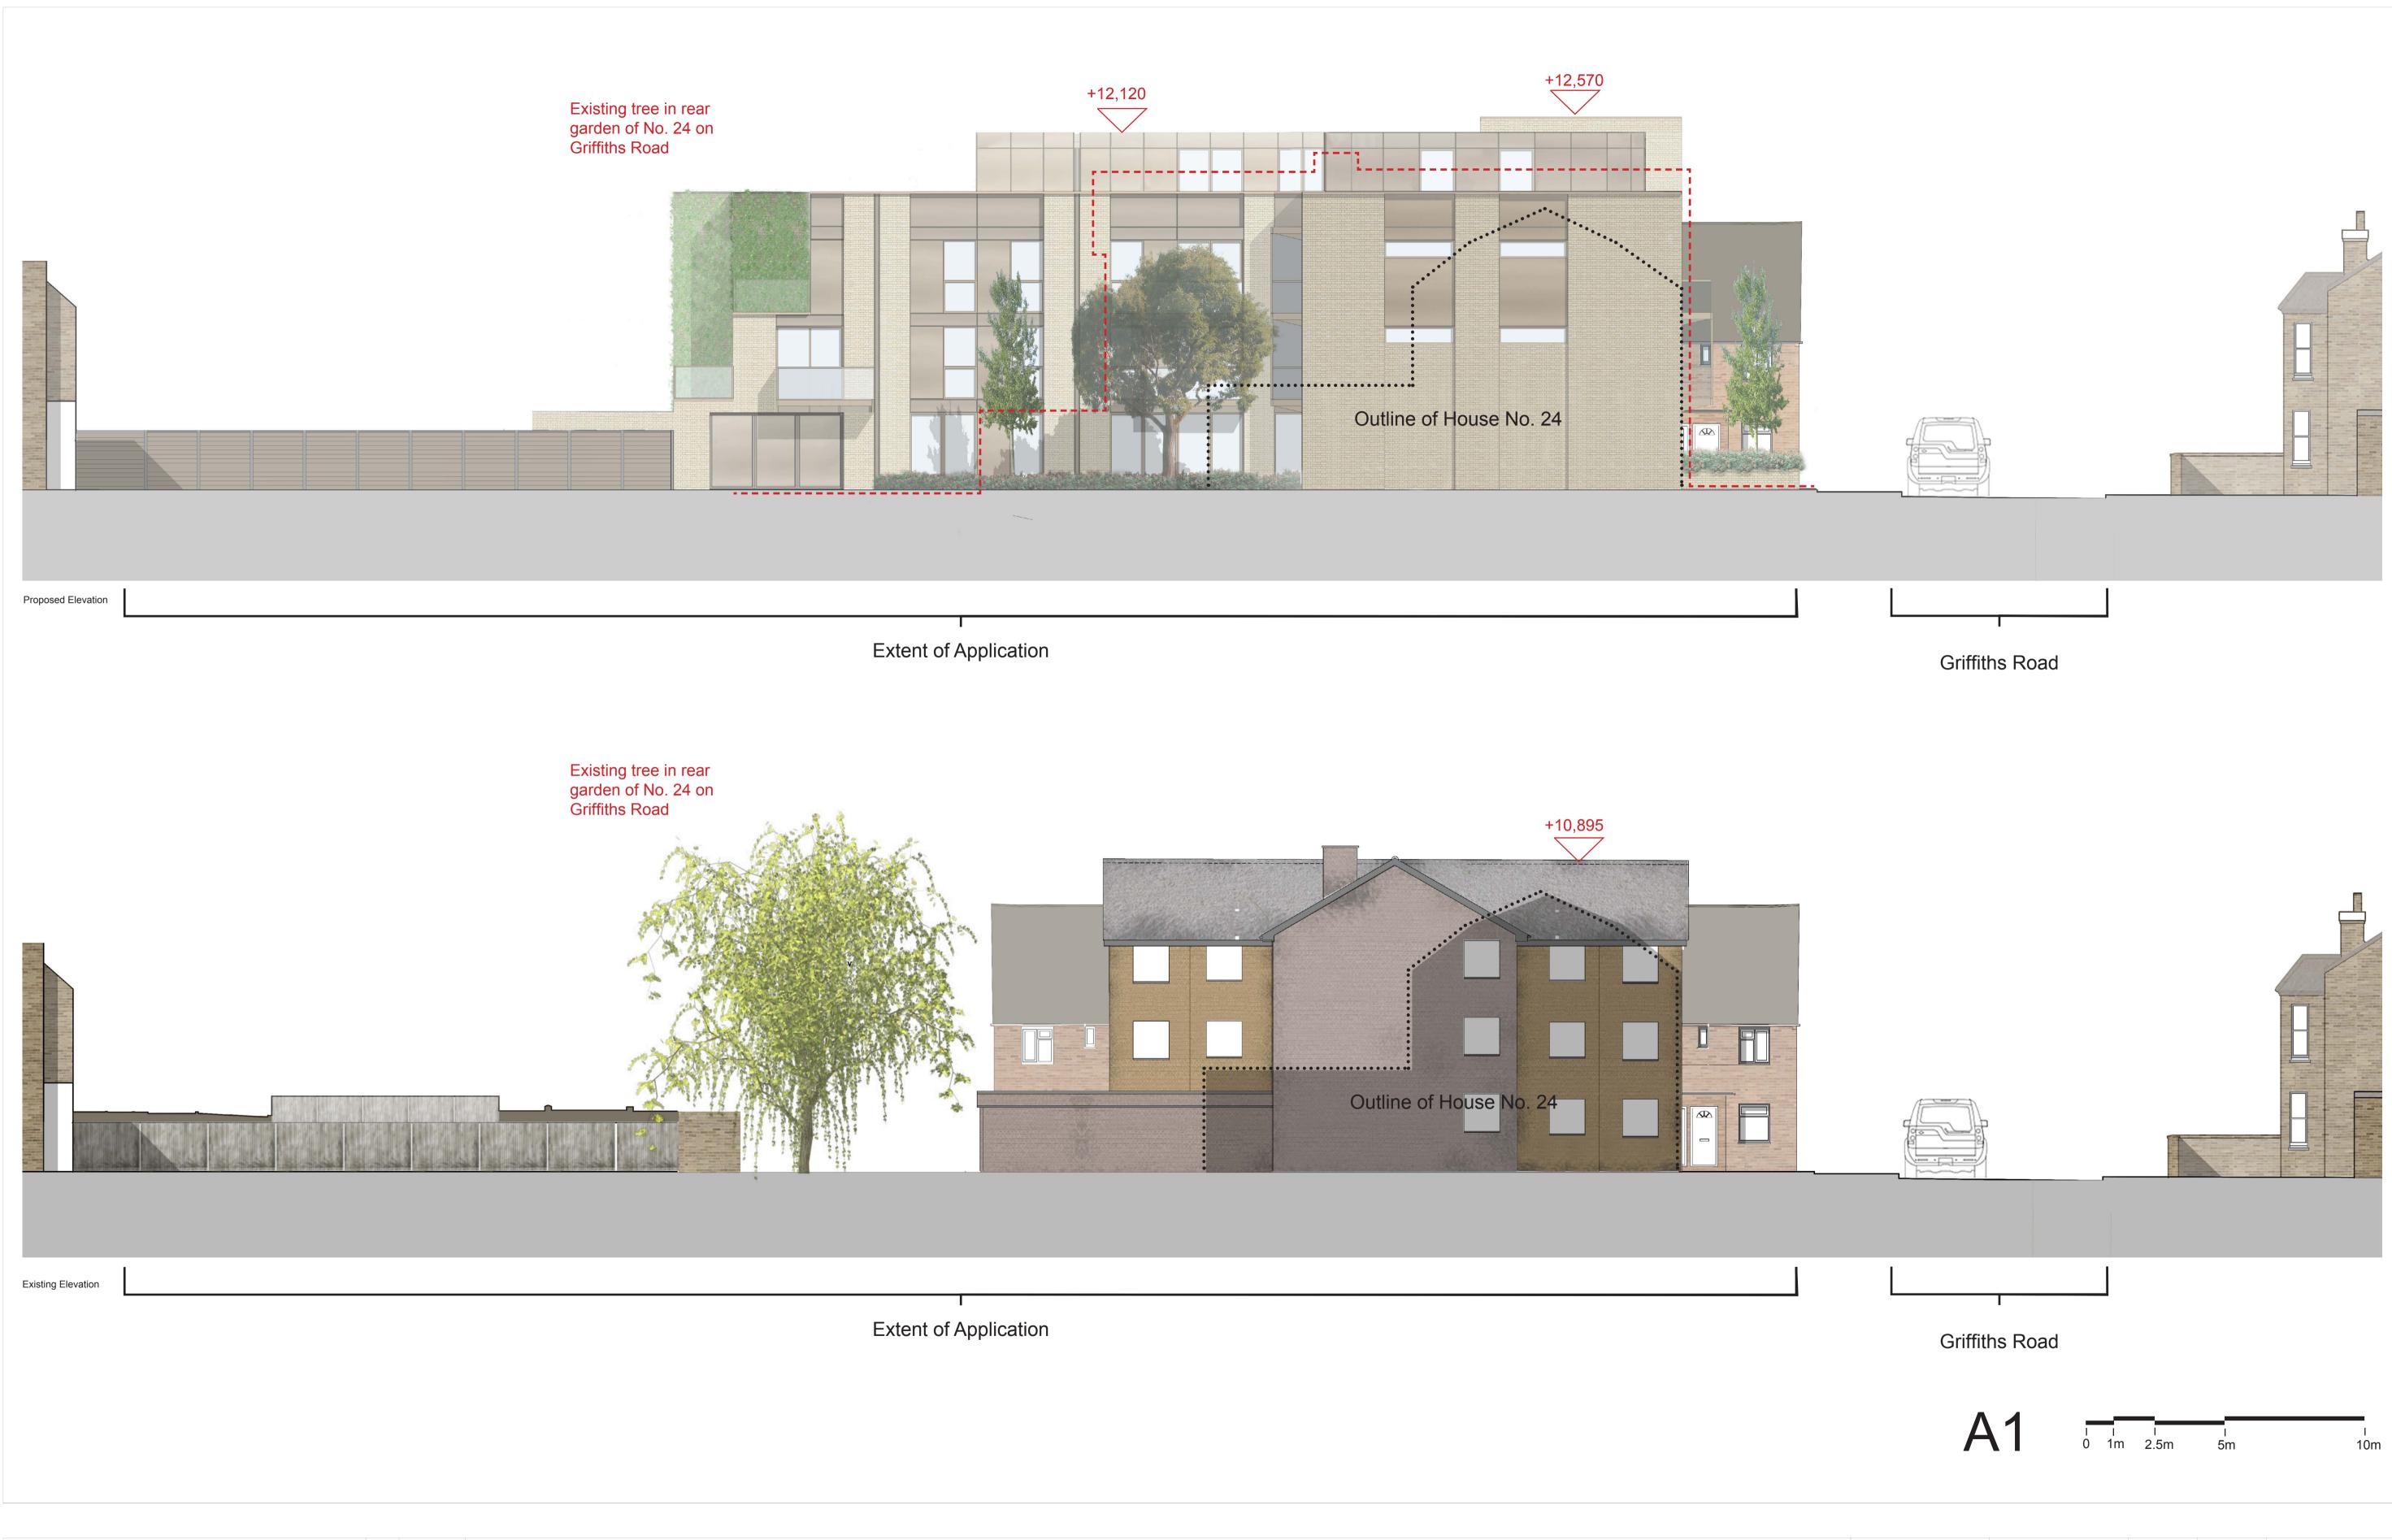

This page is intentionally left blank

|                                                                        | Rev Date Amendment                                                     | Date                          | Project Job F                                                                                        |             |          |
|------------------------------------------------------------------------|------------------------------------------------------------------------|-------------------------------|------------------------------------------------------------------------------------------------------|-------------|----------|
|                                                                        | A 12-11-15 Planning Application Submission                             | Jan 2016                      | Griffiths Road SW19 GRW                                                                              | 158         |          |
|                                                                        | B 18-12-15 Planning Application Submission following planners comments | Scale @ A1 Checked            | Title                                                                                                |             |          |
| © 3W Architecture Limited. All rights reserved.                        | C 05-01-16 Ammended Roof and Landscaping                               | 1:100                         | Proposed + Existing Griffiths Road E                                                                 | Elevation A |          |
| 3W Architecture Limited registered in England.                         | D 07-01-16 Ammended Roof and Landscaping                               | Status                        | Dwg. no.                                                                                             | Rev.        |          |
|                                                                        |                                                                        | Planning Application          | 185 (11) 005                                                                                         | D           |          |
| Company no. 3132871 Registered Office The Pines Boars Head East Sussex |                                                                        | Architect                     |                                                                                                      |             | <u>'</u> |
|                                                                        |                                                                        | <b>3W</b> Thames Wharf Studio | Thames Wharf Studios Rainville Road London W6 9HA tel. 020 7835 5552 fax. 020 7835 5525 email. mail@ |             |          |