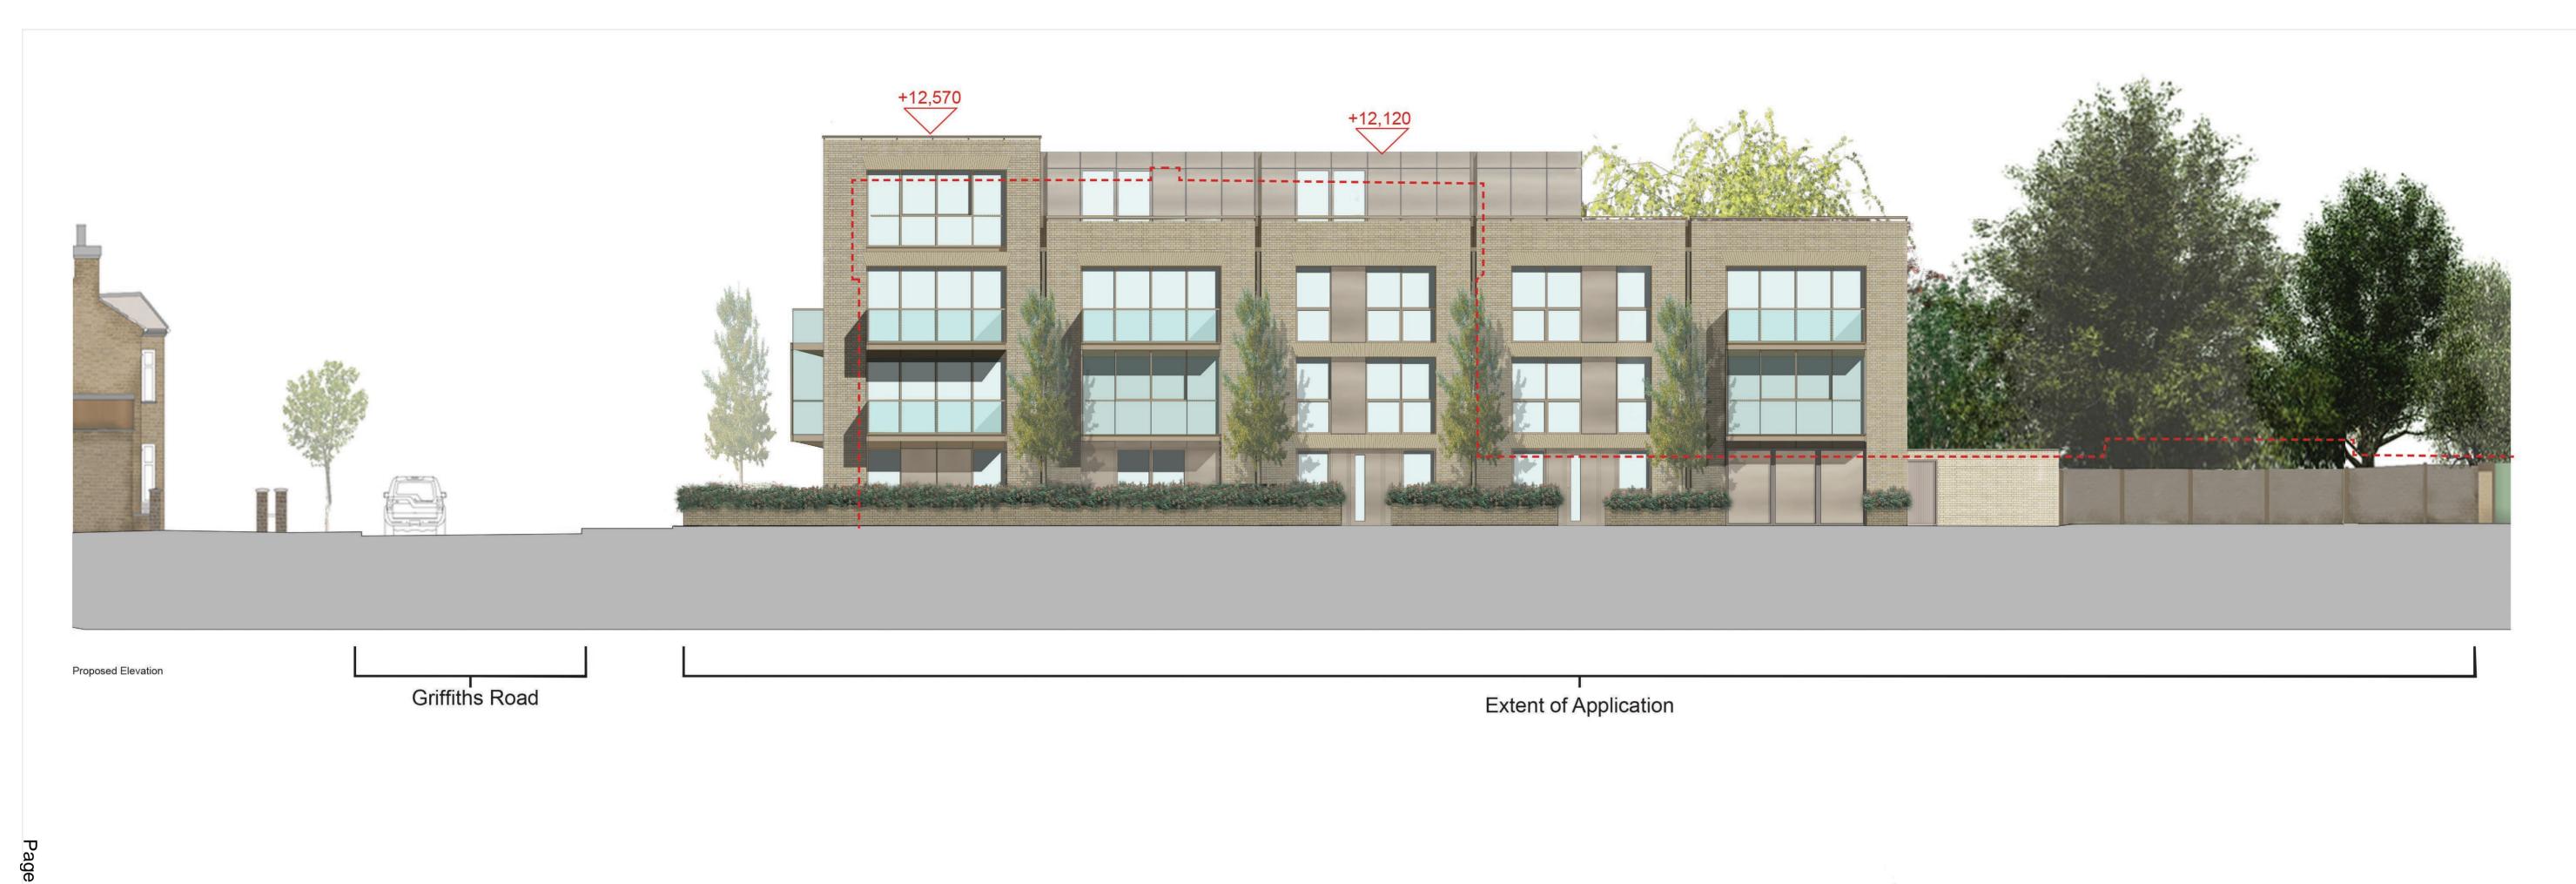

This page is intentionally left blank

|                                                                        | Rev | Date     | Amendment                                                   | Date               |                          | Project                    | Job Ref.           | Job no.       | -                            |
|------------------------------------------------------------------------|-----|----------|-------------------------------------------------------------|--------------------|--------------------------|----------------------------|--------------------|---------------|------------------------------|
|                                                                        | Α   | 12-11-15 | Planning Application Submission                             | Jan 2016           |                          | Griffiths Road SW19 GRW    | GRW                | 158           |                              |
|                                                                        | В   | 18-12-15 | Planning Application Submission following planners comments | Scale @ A1 C       | Scale @ A1 Checked Title |                            |                    |               |                              |
| © 3W Architecture Limited. All rights reserved.                        | С   | 05-01-16 | Amended Roof and Landscaping                                | 1:100              |                          | Proposed + Existing Griff  | iths Road Elevatio | n C           |                              |
| 3W Architecture Limited registered in England.                         | D   | 07-01-16 | Amended Roof and Landscaping                                | Status             |                          | Dwg. no.                   |                    | Rev.          |                              |
|                                                                        | E   | 13-01-16 | Amended Windows and terrace                                 | Planning Applicat  | ion                      | 185 (11) 007               |                    | G             |                              |
| Company no. 3132871 Registered Office The Pines Boars Head East Sussex |     | 14-01-16 | Amendments for planning                                     | Architect          | Architect                |                            |                    |               |                              |
| Company no. 3132071 Registered Office The Fines Boars Head East Sussex | G   | 28-01-16 | Amendments for planning                                     | <b>3W</b> Thames V | Vharf Studios            | s Rainville Road London W6 | 9HA tel. 020 7835  | 5552 fax. 020 | 7835 5525 email. mail@3W.org |